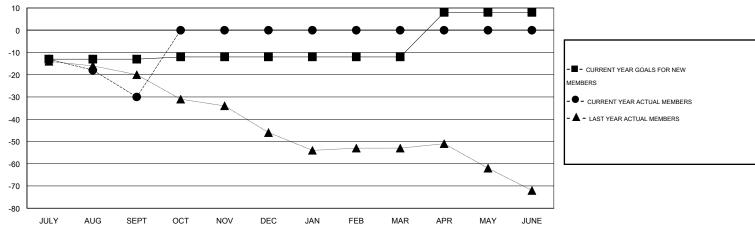

## **LOCATION PENNSYLVANIA**

 $\mathsf{GMT}\;\mathsf{CA}\;1$ 

|                       |                  | Clubs     |                  |                  |                       |                    | Members                             |                    |                  |
|-----------------------|------------------|-----------|------------------|------------------|-----------------------|--------------------|-------------------------------------|--------------------|------------------|
| RESULTS FOR 2014-2015 |                  |           |                  |                  | RESULTS FOR 2014-2015 |                    |                                     |                    |                  |
| QUARTER               | NEW CLUB<br>GOAL | NEW CLUBS | DROPPED<br>CLUBS | NET<br>GAIN/LOSS | QUARTER               | NEW MEMBER<br>GOAL | CHARTER AND<br>NEW MEMBERS<br>ADDED | DROPPED<br>MEMBERS | NET<br>GAIN/LOSS |
| JULY/AUG/SEPT         | 0                | 0         | 0                | 0                | JULY/AUG/SEPT         | -13                | 22                                  | 52                 | -30              |
| OCT/NOV/DEC           | 0                | 0         | 0                | 0                | OCT/NOV/DEC           | 1                  | 0                                   | 0                  | 0                |
| JAN/FEB/MAR           | 0                | 0         | 0                | 0                | JAN/FEB/MAR           | 0                  | 0                                   | 0                  | 0                |
| APR/MAY/JUNE          | 1                | 0         | 0                | 0                | APR/MAY/JUNE          | 20                 | 0                                   | 0                  | 0                |

### GOALS AND ACTUAL NEW CLUBS CUMULATIVE

| DROPPED CLUBS: 0  DROPPED MEMBERS |              | 11 CLUBS OF 36 ADDED 1 OR MORE NEW MEMBERS | GENDER DISTRIBU<br>MALE<br>FEMALE                           | TION<br>883 (73.34%)<br>321 (26.66%) |                   |
|-----------------------------------|--------------|--------------------------------------------|-------------------------------------------------------------|--------------------------------------|-------------------|
| DECEASED CLUB CANCELLED OTHER     | 8<br>0<br>44 | CLICK HERE FOR HEALTH ASSESSMENT DATA      | FAMILY UNIT MEMBERS HEAD OF HOUSEHOLD NON-HEAD OF HOUSEHOLD |                                      | 245<br>119<br>126 |
| TOTAL                             | 52           |                                            | NON-HEAD OF HOUSEHOL                                        | ט                                    | 120               |